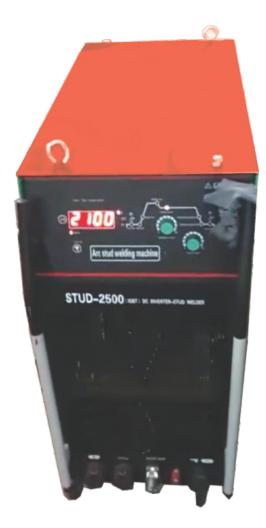

# Rall Volf STUD WELDING MACHINE

### STUD WELDING MACHINE

DRAWN ARC TYPE

#### SPECIFICATION

| TECHNICAL PARAMETERS      | RDA-1000    | RDA-2500    | RDA-3150    |
|---------------------------|-------------|-------------|-------------|
| Input Voltage             | 415V+/-10%, | 415V+/-10%, | 415V+/-10%, |
|                           | 50Hz,3 Ph   | 50Hz,3 Ph   | 50Hz,3 Ph   |
| Rated Input Current (A)   | 95          | 162         | 220         |
| Rated Input (KVA)         | 74          | 107         | 145         |
| Rated Welding Voltage(V)  | 32          | 32          | 32          |
| Power Factor              | 0.94        | 0.88        | 0.94        |
| Welding Current (A)       | 160 - 1000  | 250-2500    | 315 - 3150  |
| Weldable Stud diameter mm | 6-16        | 6 - 25      | 6 -30       |
| Welding Time (S)          | 0.01-9.99   | 0.01-9.99   | 0.01-9.99   |
| Weldable Stud Length (mm) | ≤400        | ≤400        | ≤400        |
| Cooling                   | Forced      | Forced      | Forced      |
| Weight (W/O Gun) KG       | 90          | 97          | 100         |
| Protection                | IP-21S      | IP-21S      | IP-21S      |
| Insulation                | F           | F           | F           |
| Dimension in mm (LxWxH)   | 750x315x830 | 780x355x870 | 840x405x950 |