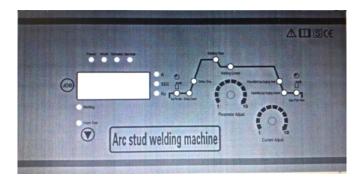

#### **Control Board Main View**

• Welding Output : 20-25 Studs per minute depending upon the diameter

- Power Source : Drawn Arc Type
- Control Panel : Soft Touch