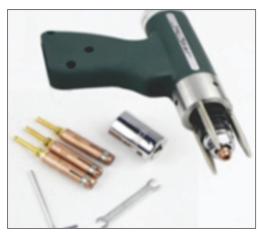

#### **Welding Gun**

#### The set comprises of :

- 1 Power Source
- 1 Set of earth cables 5m.
- 1 Piece Arc Stud Welding Gun
- 1 Collet for Gun
- 1 Set Ceramic Ferrule for Arc Studs
- 1 Input Power Cable